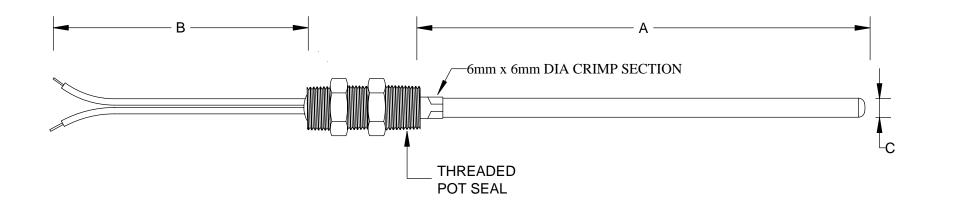

|                                       |                                                         |                                                                                                                                                                                                                                                                                                                              |                 | QUALITY ENDORSED COMPANY<br>Certificate No:QEC 14412<br>AS/NZS 9001:2008 |
|---------------------------------------|---------------------------------------------------------|------------------------------------------------------------------------------------------------------------------------------------------------------------------------------------------------------------------------------------------------------------------------------------------------------------------------------|-----------------|--------------------------------------------------------------------------|
| TYPE K,J,N AND T<br>THREADED POT SEAL | CONDITIONS<br>THIS DRAWING IS OUR<br>EXCLUSIVE PROPERTY | SYDNEY: 7 YAMMA ST SEFTON , NSW 2162   PHONE: (02) 9721 8644 FAX: (02) 9738 9339   MELBOURNE: 8/280 Whitehall St YARRAVILLE, VIC 3013   PHONE: (03) 9687 0000 FAX: (03) 9687 1900   BRISBANE: 28A/125 Kerry Road, Archerfield Qld 4108   PHONE: (07) 3373 8424 FAX: (07) 3373 8067   EMAIL: sales@temperature.com.au   TITLE |                 |                                                                          |
|                                       |                                                         | SIZE : A4                                                                                                                                                                                                                                                                                                                    | DATE : 05/02/15 | DWG NO : SD 340                                                          |
|                                       |                                                         | SCALE : NTS                                                                                                                                                                                                                                                                                                                  | DRAWING BY R.B  | REV : 01                                                                 |